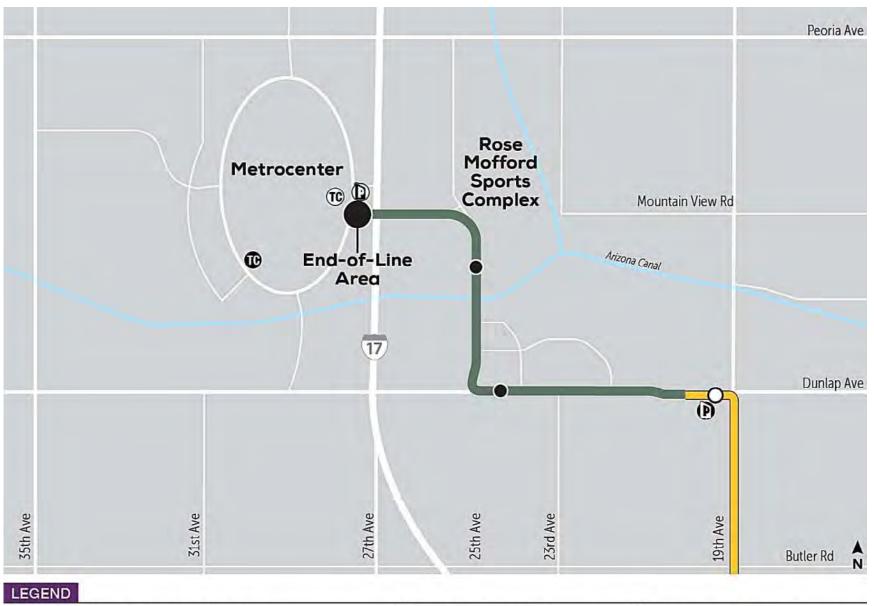

## Northwest Extension Phase II

# Northwest Extension Phase II Federal Funding Allocation

Valley Metro Rail/Station

Northwest Extension Phase II/Station Study Area

- **@** Existing Transit Center
- Existing Park-and-ride
- Relocated Transit Center
- Proposed Park-and-ride