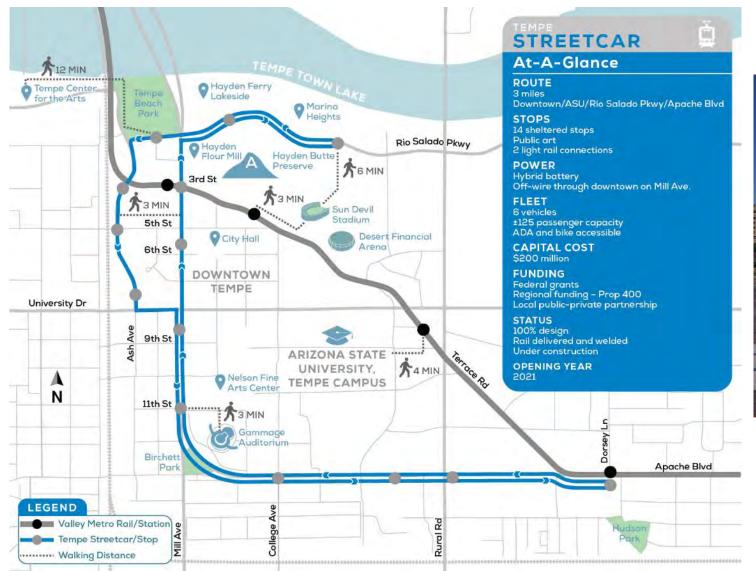

## Valley Metro Update

ASHE Phoenix Sonoran March 9, 2021

























COVID-19 Response Plan





## Future System – What's Next?



### Future high-capacity transit projects





### **Light Rail System – Future**













# Tempe Streetcar









Vehicle rendering









## South Central Extension/ Downtown Hub





# South Central Extension/Downtown Hub Federal Grant Signing













#### Downtown Hub section



#### Rendering of Central/Broadway Station







Utility relocation is underway in many parts of downtown Phoenix and along south Central Ave.





Seeking ways to optimize construction during time of low traffic volumes:

- Adding crews
- Resequencing activities
- Modifying traffic control





## Northwest Extension Phase II





# Northwest Extension Phase II Federal Funding Allocation









Valley Metro Rail/Station

Northwest Extension Phase II/Station Study Area

- **@** Existing Transit Center
- Existing Park-and-ride
- Relocated Transit Center
- Proposed Park-and-ride







Rendering of Metrocenter S