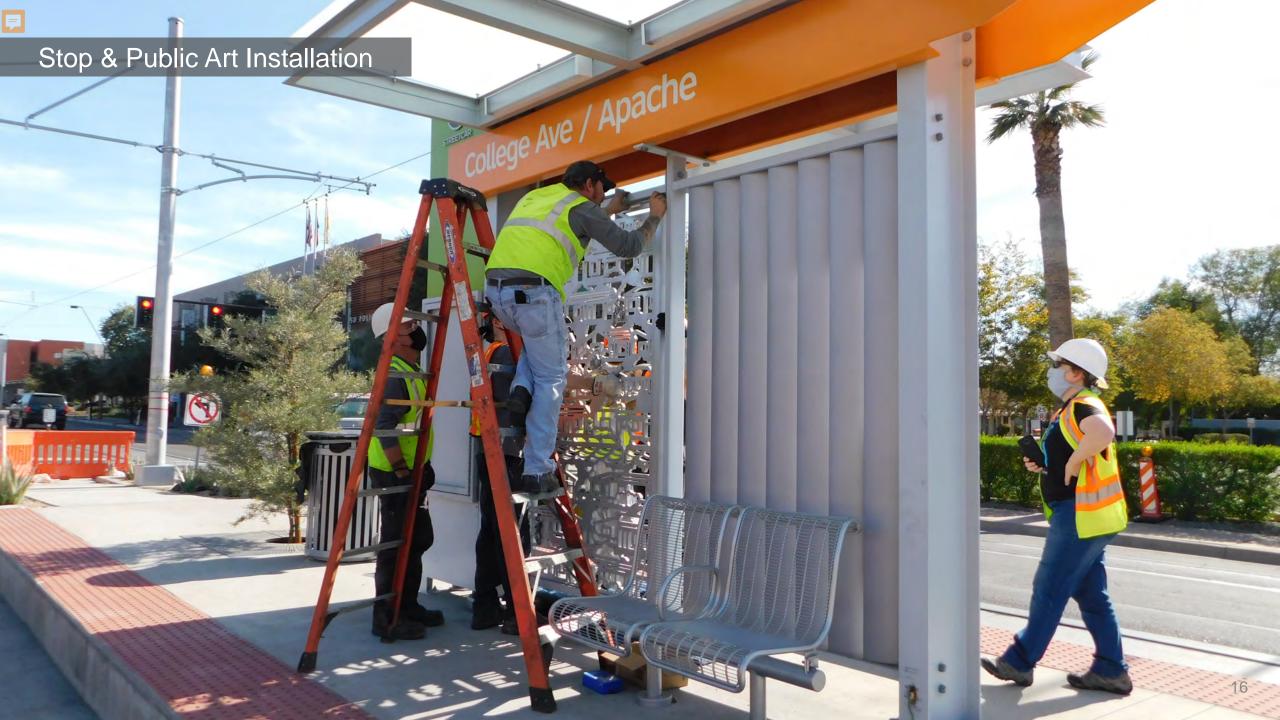

## Valley Metro Update

ASHE Phoenix Sonoran March 9, 2021

























COVID-19 Response Plan





## Future System – What's Next?



### Future high-capacity transit projects





### **Light Rail System – Future**













# Tempe Streetcar









Vehicle rendering









## South Central Extension/ Downtown Hub





# South Central Extension/Downtown Hub Federal Grant Signing













#### Downtown Hub section



#### Rendering of Central/Broadway Station







Utility relocation is underway in many parts of downtown Phoenix and along south Central Ave.





Seeking ways to optimize construction during time of low traffic volumes:

- Adding crews
- Resequencing activities
- Modifying traffic control





## Northwest Extension Phase II





# Northwest Extension Phase II Federal Funding Allocation









Valley Metro Rail/Station

Northwest Extension Phase II/Station Study Area

- **@** Existing Transit Center
- Existing Park-and-ride
- Relocated Transit Center
- Proposed Park-and-ride







Rendering of Metrocenter Station, which will be the