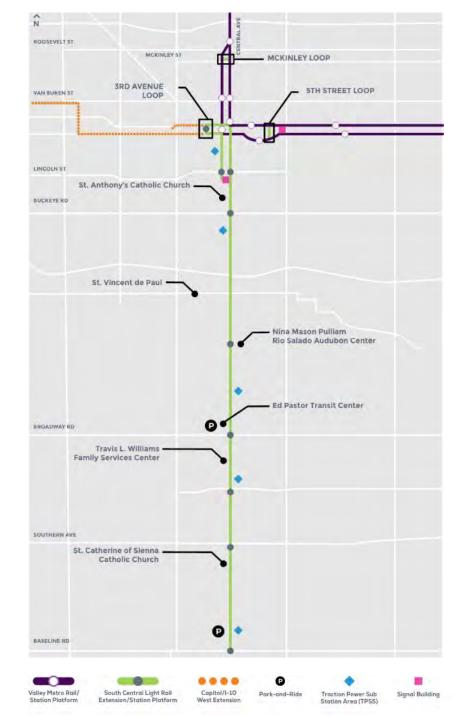

## Valley Metro Update

ASHE Phoenix Sonoran March 9, 2021

























COVID-19 Response Plan





## Future System – What's Next?



### Future high-capacity transit projects





### **Light Rail System – Future**













# Tempe Streetcar









Vehicle rendering









## South Central Extension/ Downtown Hub





# South Central Extension/Downtown Hub Federal Grant Signing













#### Downtown Hub section



#### Rendering of Central/Broadway Station







Utility relocation is underway in many parts of downtown Phoenix and along south Central Ave.





Seeking ways to optimize construction during time of low traffic volumes:

- Adding crews
- Resequencing activities
- Modifying traffic control





## Northwest Extension Phase II





# Northwest Extension Phase II Federal Funding Allocation









Valley Metro Rail/Station

Northwest Extension Phase II/Station Study Area

- **@** Existing Transit Center
- Existing Park-and-ride
- Relocated Transit Center
- Proposed Park-and-ride







Rendering of Metrocenter Station, which will be the first elevated station in the light rail system.





## Thank You