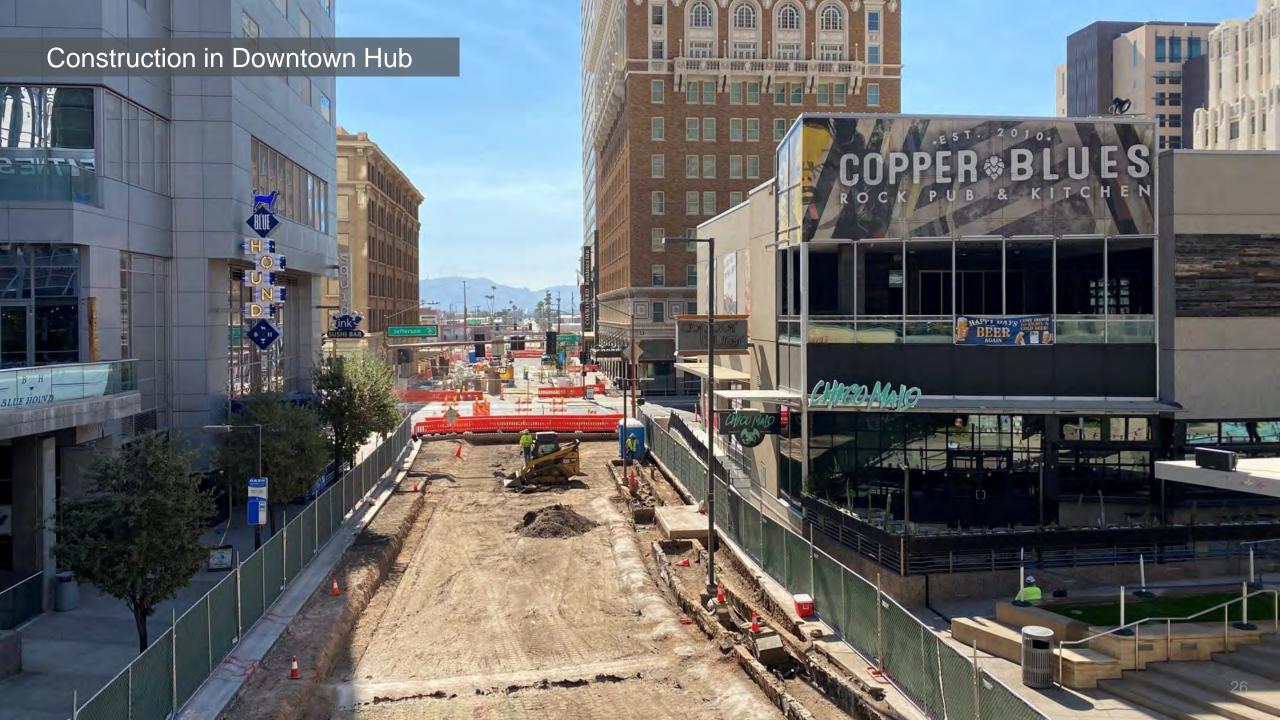

#### Downtown Hub section

#### Rendering of Central/Broadway Station

Utility relocation is underway in many parts of downtown Phoenix and along south Central Ave.

Seeking ways to optimize construction during time of low traffic volumes:

- Adding crews
- Resequencing activities
- Modifying traffic control