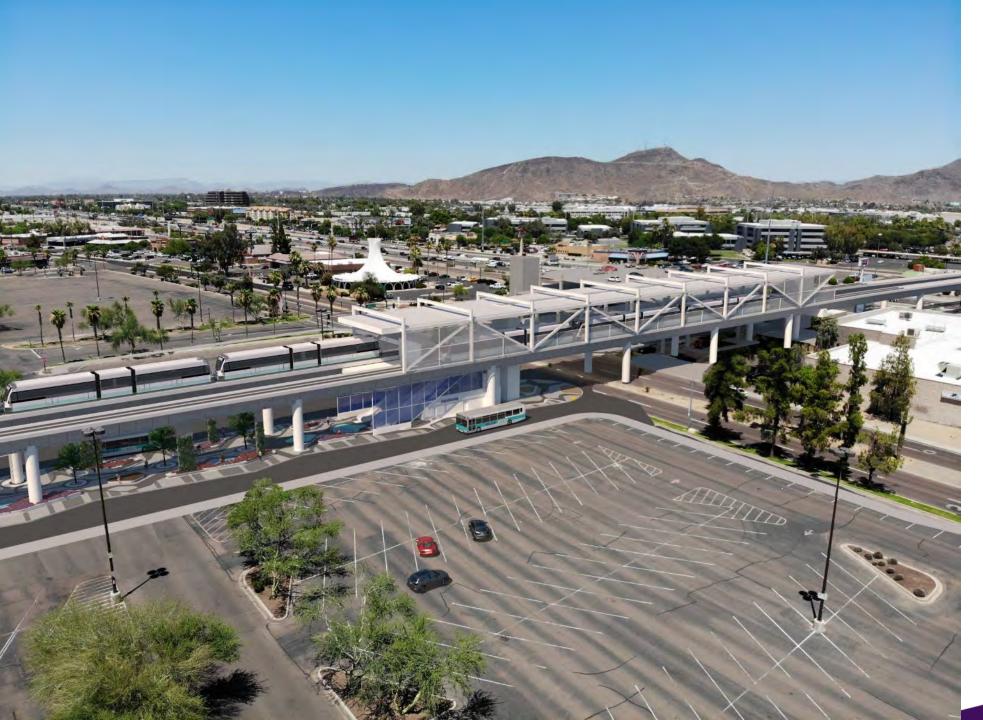

Rendering of Metrocenter Station, which will be the first elevated station in the light rail system.