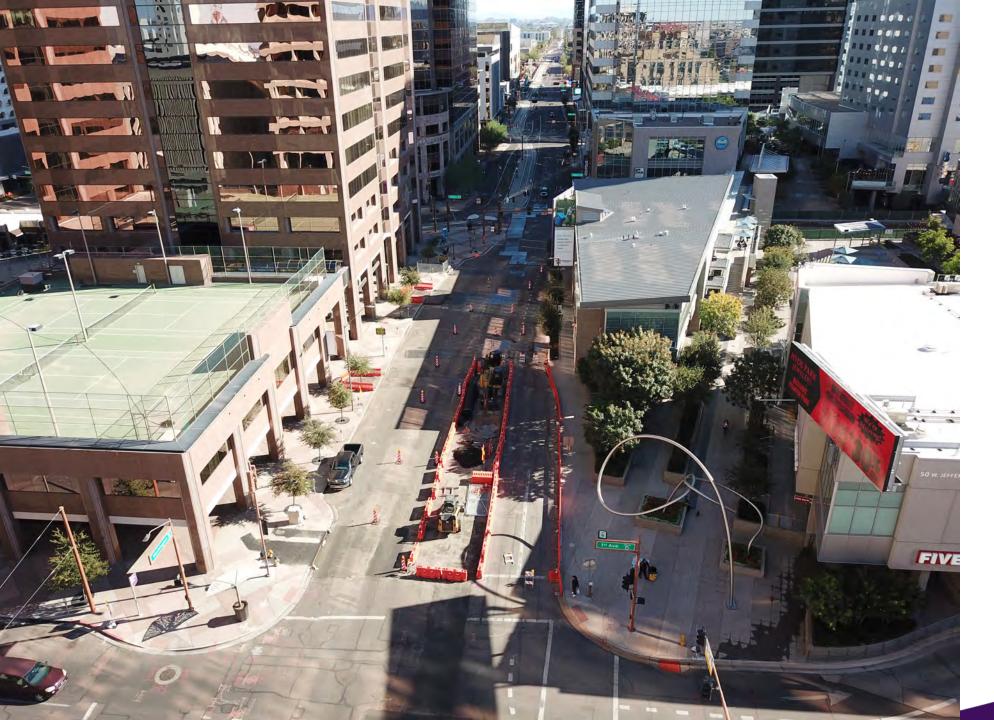

#### Rendering of Central/Broadway Station

Utility relocation is underway in many parts of downtown Phoenix and along south Central Ave.

Seeking ways to optimize construction during time of low traffic volumes:

- Adding crews
- Resequencing activities
- Modifying traffic control