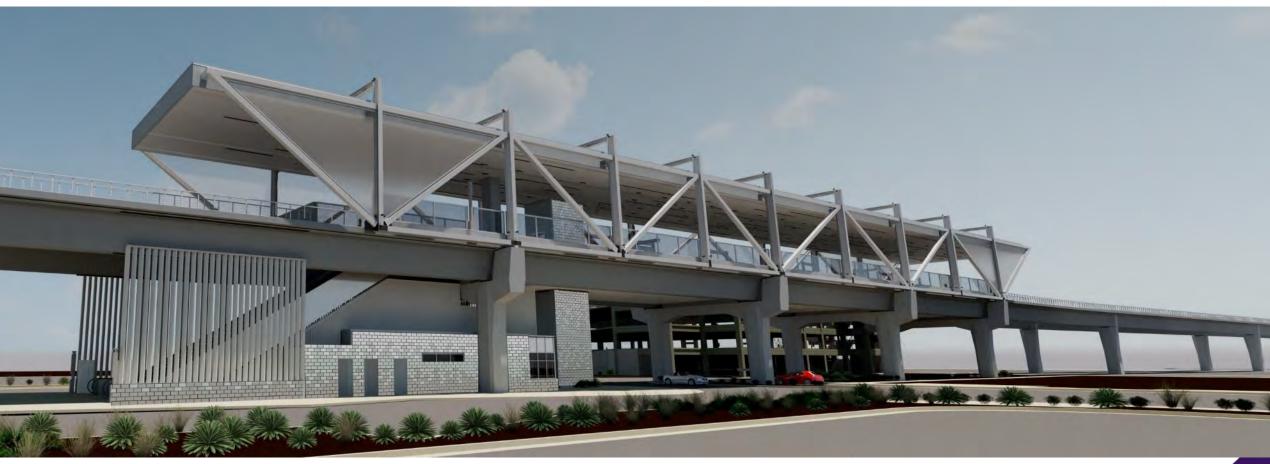

Rendering of Metrocenter Station, which will be the first elevated station in the light rail system.