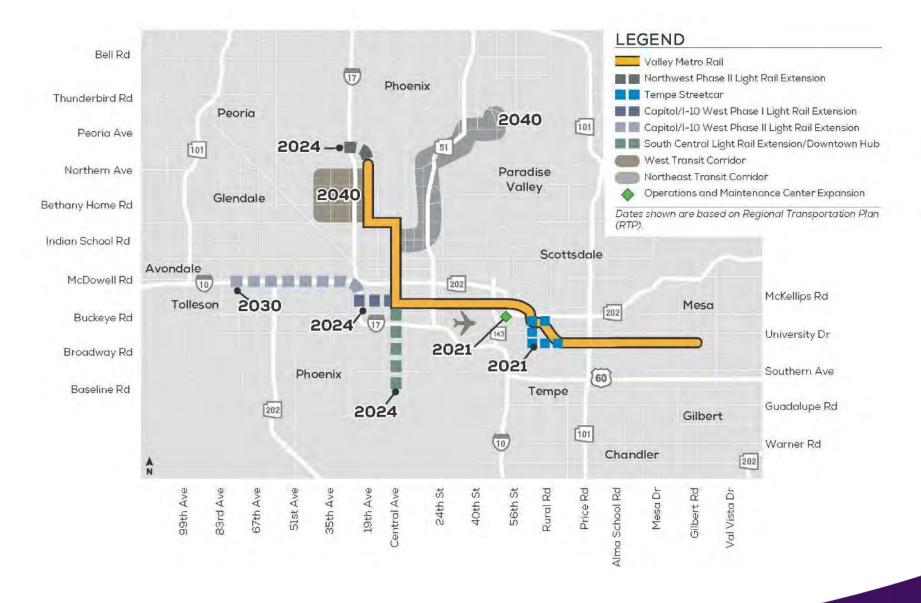

## Future System – What's Next?

### Future high-capacity transit projects

### **Light Rail System – Future**