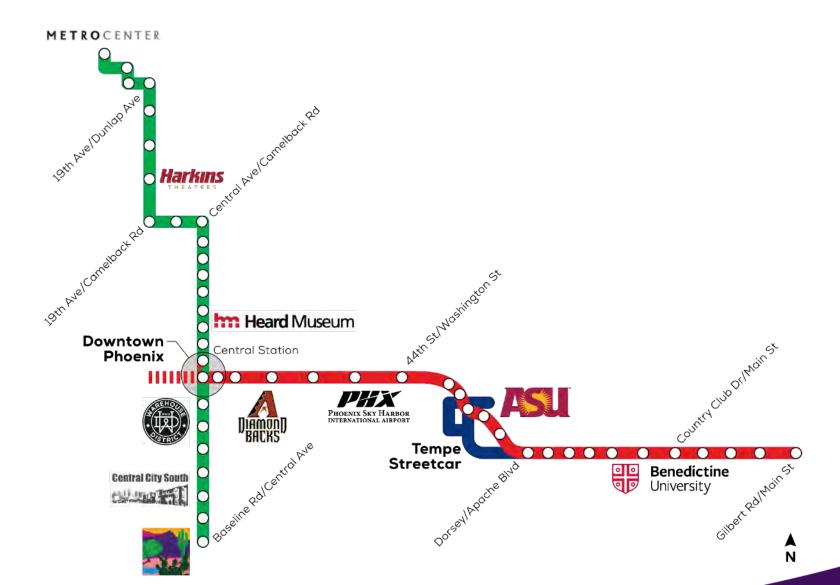

## Valley Metro Update

ASHE Phoenix Sonoran March 9, 2021

























COVID-19 Response Plan





## Future System – What's Next?



### Future high-capacity transit projects





### **Light Rail System – Future**













# Tempe Streetcar









Vehicle rendering









## South Central Extension/ Downtown Hub





# South Central Extension/Downtown Hub Federal Grant Signing













#### Downtown Hub section



#### Rendering of Central/Broadway Station







Utility relocation is underway in many parts of downtown Phoenix and along south Central Ave.





Seeking ways to optimize construction during time of low traffic volumes:

- Adding crews
- Resequencing activities
- Modifying traffic control





## Northwest Extension Phase II





# Northwest Extension Phase II Federal Funding Allocation









Valley Metro Rail/Station

Northwest Extension Phase II/Station Study Area

- **@** Existing Transit Center
- Existing Park-and-ride
- Relocated Transit Center
- Proposed Park-and-ride