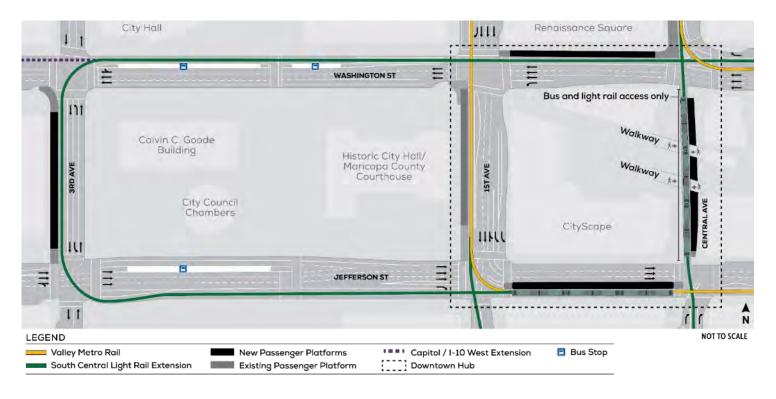

## Valley Metro Update

ASHE Phoenix Sonoran March 9, 2021

























COVID-19 Response Plan





## Future System – What's Next?



### Future high-capacity transit projects





### **Light Rail System – Future**













# Tempe Streetcar









Vehicle rendering









## South Central Extension/ Downtown Hub





# South Central Extension/Downtown Hub Federal Grant Signing













#### Downtown Hub section



#### Rendering of Central/Broadway Station







Utility relocation is underway in many parts of downtown Phoenix and along south Central Ave.





Seeking ways to optimize construction during time of low traffic volumes:

- Adding crews
- Resequencing activities
- Modifying traffic control





## Northwest Extension Phase II





# Northwest Extension Phase II Federal Funding Allocation









Valley Metro Rail/Station

Northwest Extension Phase II/Station Study Area

- **@** Existing Transit Center
- Existing Park-and-ride
- Relocated Transit Center
- Proposed Park-and-ride







Rendering of Metrocenter Station, which will be the first elevated station in the light rail system.





## Thank You