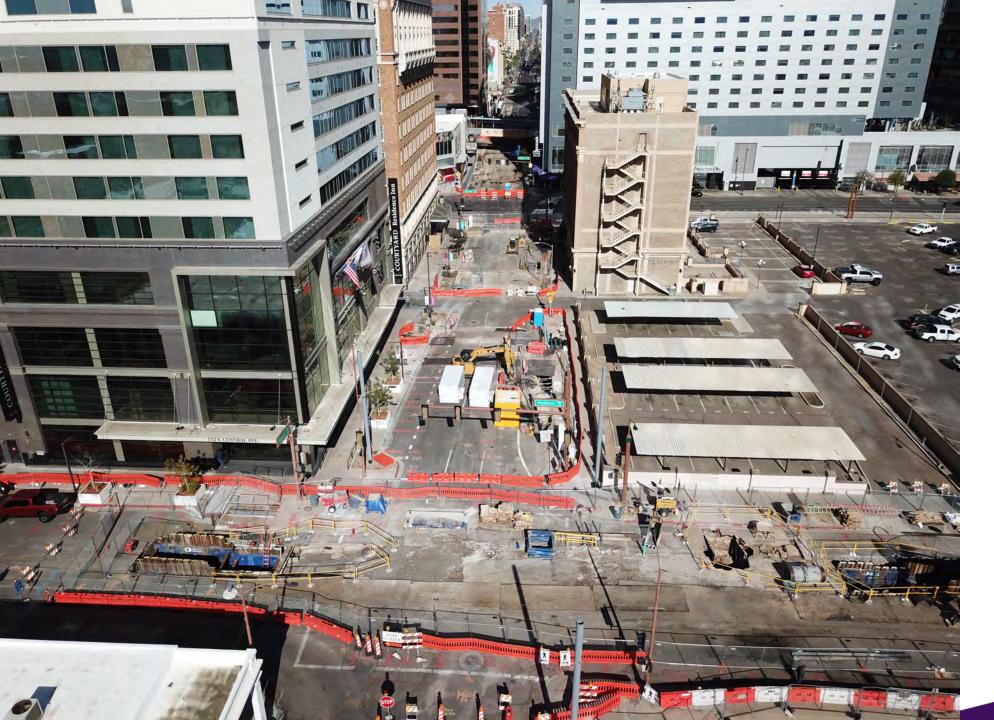

#### Rendering of Central/Broadway Station

Utility relocation is underway in many parts of downtown Phoenix and along south Central Ave.

Seeking ways to optimize construction during time of low traffic volumes:

- Adding crews
- Resequencing activities
- Modifying traffic control